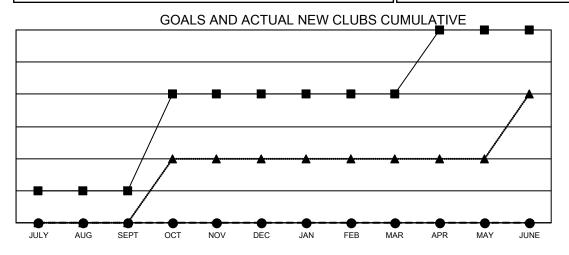

- CURRENT YEAR GOALS FOR NEW CLUBS
- ● CURRENT YEAR ACTUAL NEW CLUBS
- ▲ LAST YEAR ACTUAL NEW CLUBS