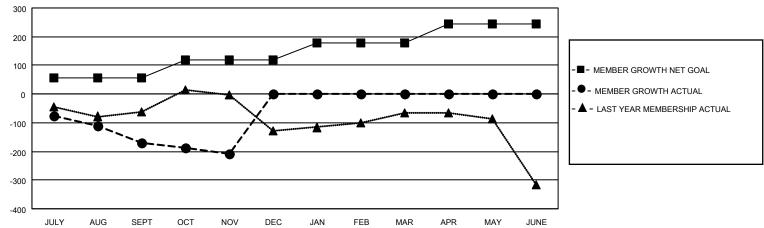

## GOALS AND ACTUAL MEMBERS CUMULATIVE

| DROPPED CLUBS: 1            |     | 137 CLUBS OF 353 ADDED 1 OR MORE | GENDER DISTRIBUTION             |                |   |
|-----------------------------|-----|----------------------------------|---------------------------------|----------------|---|
|                             |     | NEW MEMBERS                      | MALE                            | 5,206 (58.19%) |   |
|                             |     |                                  | FEMALE                          | 3,740 (41.81%) |   |
| DROPPED MEMBERS             |     |                                  |                                 |                |   |
| DECEASED                    | 42  | CLICK HERE FOR CUMULATIVE        | TOTAL FAMILY UNIT MEMBERS       |                | 0 |
| CLUB CANCELLED 11 OTHER 492 |     | MEMBERSHIP DATA                  |                                 |                |   |
|                             |     |                                  | FAMILY MEMBERS PAYING HALF DUES |                | 0 |
| TOTAL                       | 545 |                                  | 000                             |                |   |